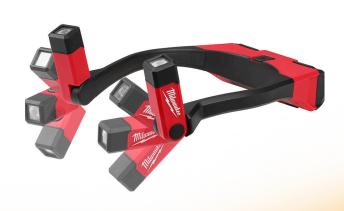

Available in STANDARD DUTY, HEAVY DUTY, EXTRA HEAVY DUTY
- Light weight
- Patented attachment process
- · Hardened Chisel point
- Hardened Bent flat
- Available sizes 600m



### STEEL PINCH BARS



- Hex Pinch Bar with rounded, pointed end and a shallow bend for prying and lifting.
- Forged from high-tensile carbon steel for maximum strength.
- Heat-treated ends for maximum toughness.
- Various Sizes available

### MINING CONSUMABLES

**ANFO LOADERS** 



KNOCK OFF TOOLS



GLEN COCK VALVES



**CUPWHEELS** 



**BLOW PIPES** 



GALVANISED FITTINGS



### MINING CONSUMABLES

DIAMOND DRESSERS



SPANNERS



**BREAKER STEELS** 



**EAR PLUGS** 



**WRENCHES** 



**GRINDING WHEELS** 



# DTH EQUIPMENT













## **LIGHTING**



AREA LIGHTS (BATTERY)







RECHARGEABLE CAP LAMPS



**NECK LIGHT** 

# DRILLING MUDS

CR 650



LIQUI POL



**AUS PLUG** 



EZEE MIX



**GRONE GREASE** 



AMC CAP 21





Thank You for exploring our collection

# FOR MORE INFORMATION OR TO PLACE AN ORDER, CONTACT OUR SALES TEAM:

### **HARARE**

sales@hardrock.co.zw +263 719 193 636

### **BULAWAYO**

sales.byo@hardrock.co.zw +263 719 343 677

www.hardrock.co.zw