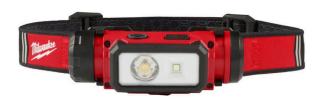

ly for Underground barring
- Available in STANDARD DUTY, HEAVY DUTY, EXTRA HEAVY DUTY
- Light weight
- Patented attachment process
- · Hardened Chisel point
- Hardened Bent flat
- Available sizes 600m



### STEEL PINCH BARS



- Hex Pinch Bar with rounded, pointed end and a shallow bend for prying and lifting.
- Forged from high-tensile carbon steel for maximum strength.
- Heat-treated ends for maximum toughness.
- Various Sizes available

### MINING CONSUMABLES

**ANFO LOADERS** 



KNOCK OFF TOOLS



GLEN COCK VALVES



**CUPWHEELS** 



**BLOW PIPES** 



GALVANISED FITTINGS



### MINING CONSUMABLES

DIAMOND DRESSERS



SPANNERS



**BREAKER STEELS** 



**EAR PLUGS** 



**WRENCHES** 



**GRINDING WHEELS** 



# DTH EQUIPMENT













## **LIGHTING**



AREA LIGHTS (BATTERY)







RECHARGEABLE CAP LAMPS



**NECK LIGHT** 

# DRILLING MUDS

CR 650



LIQUI POL



**AUS PLUG** 



EZEE MIX



**GRONE GREASE** 



AMC CAP 21





Thank You for exploring our collection

# FOR MORE INFORMATION OR TO PLACE AN ORDER, CONTACT OUR SALES TEAM:

### **HARARE**

sales@hardrock.co.zw +263 719 193 636

### **BULAWAYO**

sales.byo@hardrock.co.zw +263 719 343 677

www.hardrock.co.zw