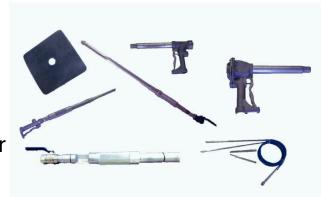

#### **GROUTING GUNS**

- Five Models Available (Multi G , Beaver , Vaal Reefs, Gl , BV )
- Barrel Lengths to suit your application (1m TO 5m)
- Barrels Diameters available 25mm, 28mm ,32mm