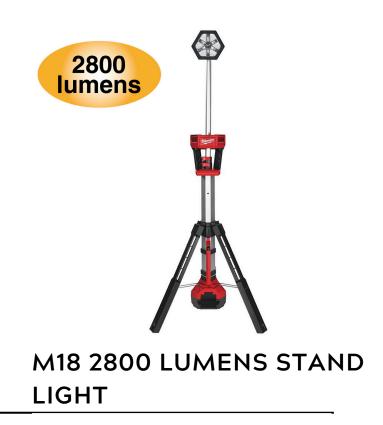

ally for Underground barring
- Available in STANDARD DUTY, HEAVY DUTY, EXTRA HEAVY DUTY
- Light weight
- Patented attachment process
- · Hardened Chisel point
- Hardened Bent flat
- Available sizes 600m



### STEEL PINCH BARS



- Hex Pinch Bar with rounded, pointed end and a shallow bend for prying and lifting.
- Forged from high-tensile carbon steel for maximum strength.
- Heat-treated ends for maximum toughness.
- Various Sizes available

### MINING CONSUMABLES

**ANFO LOADERS** 



KNOCK OFF TOOLS



GLEN COCK VALVES



**CUPWHEELS** 



**BLOW PIPES** 



GALVANISED FITTINGS



### MINING CONSUMABLES

DIAMOND DRESSERS



SPANNERS



**BREAKER STEELS** 



**EAR PLUGS** 



**WRENCHES** 



**GRINDING WHEELS** 



# DTH EQUIPMENT













## **LIGHTING**



AREA LIGHTS (BATTERY)







RECHARGEABLE CAP LAMPS



**NECK LIGHT** 

# DRILLING MUDS

CR 650



LIQUI POL



**AUS PLUG** 



EZEE MIX



**GRONE GREASE** 



AMC CAP 21





Thank You for exploring our collection

# FOR MORE INFORMATION OR TO PLACE AN ORDER, CONTACT OUR SALES TEAM:

### **HARARE**

sales@hardrock.co.zw +263 719 193 636

### **BULAWAYO**

sales.byo@hardrock.co.zw +263 719 343 677

www.hardrock.co.zw