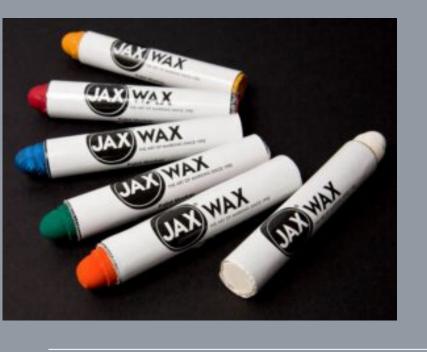

# FIELD MARKERS

We supply a comprehensive range of highquality field and underground markers, specifically designed for the demanding conditions of mining, construction, and exploration environments. Our products provide exceptional durability, visibility, and reliability to ensure accurate markings in both surface and underground operations.

- Wax Crayons: for writing on rough, wet, or dusty surfaces.
- Paint Markers: Permanent marking on any surface whether wet, dry, oily rough or smooth.
- Chalk Markers ·temporary marking on slightly abrasive to rough surfaces: roads, railroads, rock, cement, rubber
- Underground Spray Paint: for high-visibility marking in low-light or dusty environments Available in various colours for easy identification.