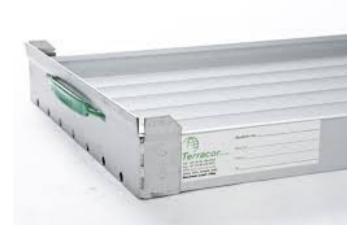

### **CORE STORAGE**

**CORE GUIDES** 

V CORE GUIDE BQ/HQ/NQ

**STEEL CORE BOXES** 

- 1.0m AQ / BQ
- WITH LIDS

CORE BLOCKS MARKERS)

\* packs of 500

**STEEL CORE TRAYS** 

- 1.0m and 1.5M
- AQ/BQ; HQ, NQ, PQ