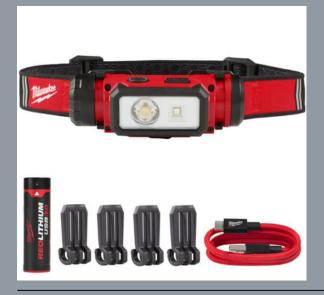

is was a second of the secon

#### CUT OFF SAW





### SAMPLING)



#### **CORE SPLITTERS**



### PNEUMATIC CORE CUTTERS





#### **RIFFLERS**



# FIELD LASERS





360 LASER 3 PLANE

ROTARY LASER (HORIZONTAL AND/OR VERTICAL)





**3 POINT LASER** 



### **CORE STORAGE**



**CORE GUIDES** 

V CORE GUIDE BQ/HQ/NQ



**STEEL CORE BOXES** 

- 1.0m AQ / BQ
- WITH LIDS



CORE BLOCKS MARKERS)

\* packs of 500



**STEEL CORE TRAYS** 

- 1.0m and 1.5M
- AQ/BQ; HQ, NQ, PQ

# NAVIGATION & MEASUREMENT



PRESSURE GAUGE



**DISTOMETERS** 



**COMPASSES** 

**BRUNTON** 



**GARMIN GPS** 

### FIELD EQUIPMENT+

MEASURING WHEEL



**MANILA TAGS** 



SAMPLING CHISELS



DRILLER'S HAND BOOK



**ABNEY LEVEL** 



STEEL RULERS





## FIELD LIGHTING



STAND LIGHTS



#### **AREA LIGHTS**







CAP LAMPS





#### Thank You for exploring our collection

### FOR MORE INFORMATION OR TO PLACE AN ORDER, CONTACT OUR SALES TEAM:

#### **HARARE**

sales@hardrock.co.zw +263 719 193 636

#### **BULAWAYO**

sales.byo@hardrock.co.zw +263 719 343 677

www.hardrock.co.zw