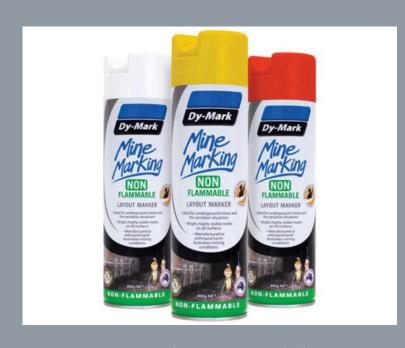

# FIELD MARKERS

We supply a comprehensive range of highquality field and underground markers, specifically designed for the demanding conditions of mining, construction, and exploration environments. Our products provide exceptional durability, visibility, and reliability to ensure accurate markings in both surface and underground operations.

- Wax Crayons: for writing on rough, wet, or dusty surfaces.
- Paint Markers: Permanent marking on any surface whether wet, dry, oily rough or smooth.
- Chalk Markers ·temporary marking on slightly abrasive to rough surfaces: roads, railroads, rock, cement, rubber
- Underground Spray Paint: for high-visibility marking in low-light or dusty environments Available in various colours for easy identification.