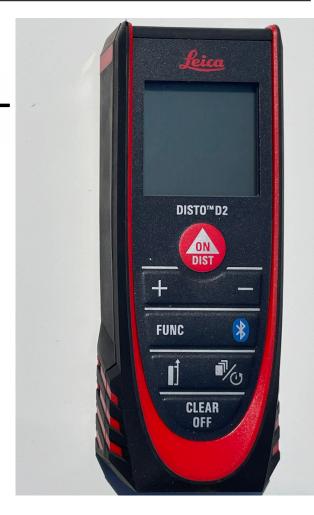

# NAVIGATION & MEASUREMENT

PRESSURE GAUGE

**DISTOMETERS** 

**COMPASSES** 

**BRUNTON** 

**GARMIN GPS** 