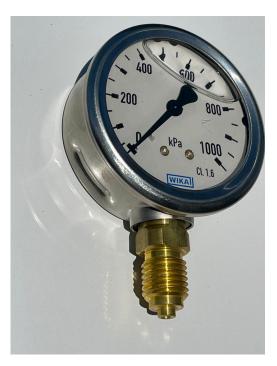

# NAVIGATION & MEASUREMENT

PRESSURE GAUGE

**DISTOMETERS** 

**COMPASSES** 

**BRUNTON** 

**GARMIN GPS** 