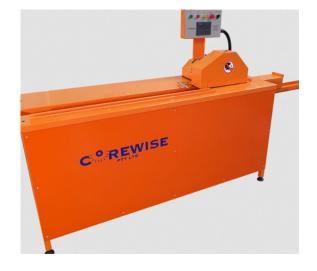

signed for the demanding conditions of mining, construction, and exploration environments. Our products provide exceptional durability, visibility, and reliability to ensure accurate markings in both surface and underground operations.





- Wax Crayons: for writing on rough, wet, or dusty surfaces.
- Paint Markers: Permanent marking on any surface whether wet, dry, oily rough or smooth.
- Chalk Markers ·temporary marking on slightly abrasive to rough surfaces: roads, railroads, rock, cement, rubber
- Underground Spray Paint: for high-visibility marking in low-light or dusty environments Available in various colours for easy identification.



### SAMPLING



#### **ROCK CHIP TRAYS**



#### PLASTIC SAMPLING BAGS





# This was a second of the secon

#### CUT OFF SAW





### SAMPLING)



#### **CORE SPLITTERS**



### PNEUMATIC CORE CUTTERS





#### **RIFFLERS**



# FIELD LASERS





360 LASER 3 PLANE

ROTARY LASER (HORIZONTAL AND/OR VERTICAL)





**3 POINT LASER** 



### **CORE STORAGE**



**CORE GUIDES** 

V CORE GUIDE BQ/HQ/NQ



**STEEL CORE BOXES** 

- 1.0m AQ / BQ
- WITH LIDS



CORE BLOCKS MARKERS)

\* packs of 500



**STEEL CORE TRAYS** 

- 1.0m and 1.5M
- AQ/BQ; HQ, NQ, PQ

# NAVIGATION & MEASUREMENT



PRESSURE GAUGE



**DISTOMETERS** 



**COMPASSES** 

**BRUNTON** 



**GARMIN GPS** 

### FIELD EQUIPMENT+

MEASURING WHEEL



**MANILA TAGS** 



SAMPLING CHISELS



DRILLER'S HAND BOOK



**ABNEY LEVEL** 



STEEL RULERS





## FIELD LIGHTING



STAND LIGHTS



#### **AREA LIGHTS**







CAP LAMPS





#### Thank You for exploring our collection

### F