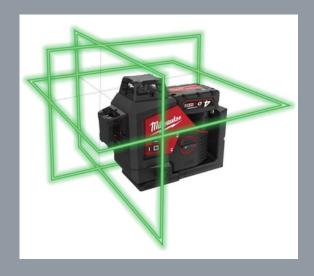

# FIELD LASERS

360 LASER 3 PLANE

ROTARY LASER (HORIZONTAL AND/OR VERTICAL)

**3 POINT LASER** 