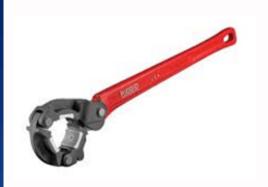

n)
- Compact-BQ
- Repair Kits



#### **COUPLINGS**

- ADAPTOR COUPLINGS (BQ/NQ/HQ/PQ)
- LOCKING COUPLINGS (BQ/NQ/HQ/PQ)



#### CORE BARRELS COMPLETE

1.5M/3.0M AXT/ BQ/ NQ/ HQ Core barrel (single/double)

- ·3.0M AXT Core Barrel (Inner/Outer
- ·0.5M BX/NX Core Barrel(EQ/NW/ AQ Head)
- ·1.0M Core Barrel -NQ





All our saw blades come segmented and embedded with industrial diamonds for precission cutting, saw blades come in different sizes and configurations and qualities to suit various application. These are used in conjunction with core splitters, CSC machines and the battery powered 230mm and 350mm cut off saws.



#### **WRENCH SPANNERS**

- ·Gedore/Rigid/ MILWAUKEE
- Various sizes from 18inch



#### **HOISTING PLUG**

• BQ/NQ/HQ/PQ



#### **CORE LIFTER CASES**

• BQ/NQ/HQ/PQ/TN



#### **INNER TUBE SPANNERS**

• BQ/NQ/HQ/PQ



#### **SAW BLADES**

- ·230mm (22/25MM BORE)
- ·350mm (25mm/60mm bore)
- Laserpro/Arix/H7/ Milwaukee



#### **OVERSHOT ASSEMBLEY**

- BQ/NQ/HQ/PQ Assembly complete
- ·BQ/NQ Hanger bearings
- Nq thrust bearing
- ·BQ Thrust bearing
- 3/16inch wireline rope



### MACHINE SPARES

We specialize in providing high-quality spares and consumables tailored for diamond drilling machines, including renowned models such as Kempe and Metre Eater. Our products are designed to meet the demanding needs of the mining, exploration, and construction industries, ensuring reliable performance and extended equipment life.

Our Product Range Includes:

- Lubricants & Additives
- Hydraulic and Pneumatic Parts:
- Wear Parts: Liners, bushes, and other essential spar