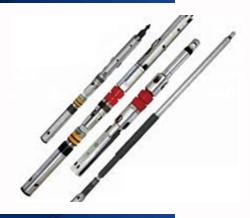

#### **RODS & CASINGS**

- ·0.6M EQ/BQ/AQ RODS
- ·1.0M AQ/BQ RODS
- ·1.5M AQ/BQ RODS
- ·3.0M AQ/BQ/NQ/HQ/PQ RODS
- 3.0M BX/NW/HW/PW CASING