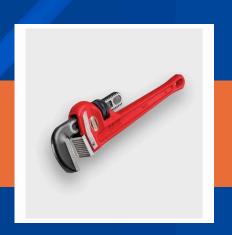

#### **WRENCH SPANNERS**

- ·Gedore/Rigid/ MILWAUKEE
- Various sizes from 18inch