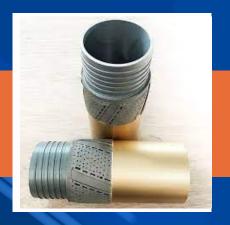

## DIAMOND CROWNS & REAMER SHELLS

- AXT, BX, BQ, NQ, NXC & HQ
- BRANDS: HERO/AZURE/HUD /GH/SHARK