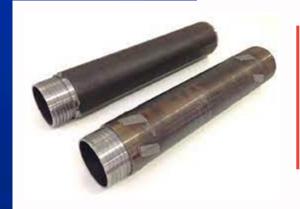

#### **RODS & CASINGS**

- ·0.6M EQ/BQ/AQ RODS
- ·1.0M AQ/BQ RODS
- ·1.5M AQ/BQ RODS
- ·3.0M AQ/BQ/NQ/HQ/PQ RODS
- 3.0M BX/NW/HW/PW CASING