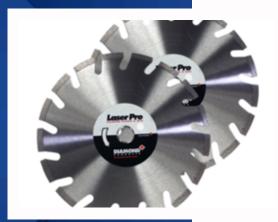

#### **SAW BLADES**

- ·230mm (22/25MM BORE)
- ·350mm (25mm/60mm bore)
- Laserpro/Arix/H7/ Milwaukee

#### CORE BARRELS COMPLETE

1.5M/3.0M AXT/ BQ/ NQ/ HQ Core barrel (single/double)

- ·3.0M AXT Core Barrel (Inner/Outer
- ·0.5M BX/NX Core Barrel(EQ/NW/ AQ Head)
- ·1.0M Core Barrel -NQ

All our saw blades come segmented and embedded with industrial diamonds for precission cutting, saw blades come in different sizes and configurations and qualities to suit various application. These are used in conjunction with core splitters, CSC machines and the battery powered 230mm and 350mm cut off saws.