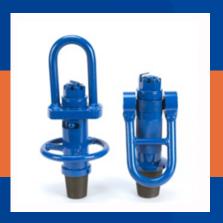

#### **WATER SWIVELS**

- AQ Range- (Box & Pin)
- BQ Range (Box & Pin)
- Compact-BQ
- Repair Kits