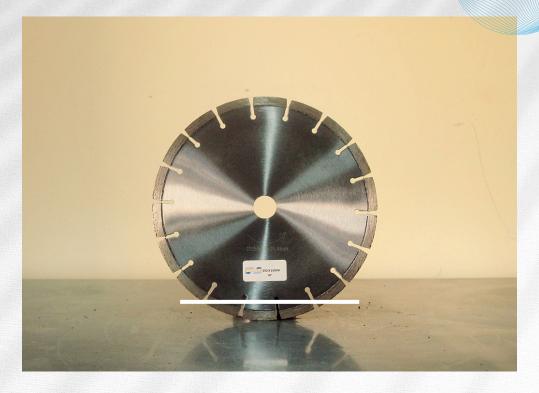

#### CORE BARRELS COMPLETE

1.5M/3.0M AXT/ BQ/ NQ/ HQ Core barrel (single/double)

- ·3.0M AXT Core Barrel (Inner/Outer
- ·0.5M BX/NX Core Barrel(EQ/NW/ AQ Head)
- ·1.0M Core Barrel -NQ

All our saw blades come segmented and embedded with industrial diamonds for precission cutting, saw blades come in different sizes and configurations and qualities to suit various application. These are used in conjunction with core splitters, CSC machines and the battery powered 230mm and 350mm cut off saws.

#### **SAW BLADES**

- ·230mm (22/25MM BORE)
- ·350mm (25mm/60mm bore)
- Laserpro/Arix/H7/ Milwaukee