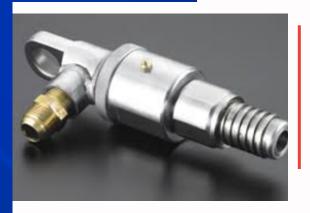

#### **WATER SWIVELS**

- AQ Range- (Box & Pin)
- BQ Range (Box & Pin)
- Compact-BQ
- Repair Kits