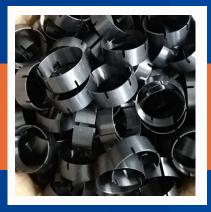

## DIAMOND CROWNS & REAMER SHELLS

- AXT, BX, BQ, NQ, NXC & HQ
- BRANDS: HERO/AZURE/HUD /GH/SHARK